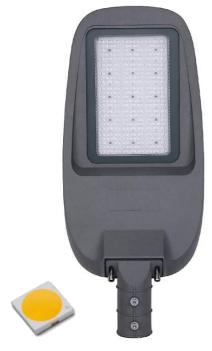

# PS6 Street Light LED 100 W

# Street Light LED 100 W General Specifications

Product type : Street Light

Mounting type: Arms up to 2 inches (pole-wall)

Description :The PS6 series is street lighting luminaires led and gear

> technologies. Its design ensures optimum optical control and high corrosion resistance. Its housing makes it suitable for use in street

lighting, motorways as well as highways and parking areas.

Category : Outdoor light

Applications : Street, parking and bridges.

**Philips LUXEON 3030 LEDs** 

Philips LUXEON 3030 LEDs