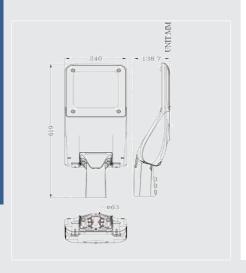

#### **Dimensions**

Length :475 mm
Width :360 mm
Height :60 mm

Weight :4 kg~4,300kg