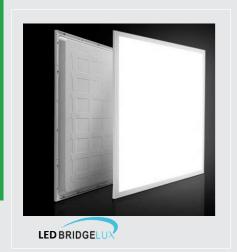

# P50 LED Panel 50W backlit 60\*60 General Specifications

Product type
Mounting type
Description

:P50 LED Panel 50 Watt 60x60: submersible - surface - suspended: The backlit LED panel is ideal

for retro fixtures that provide better lighting conditions, visually comfortable and uniform illumination.: interior light: offices, schools, hospitals, banks and supermarkets.

# **Physical Specifications**

Body : Aluminum frame Finishes : Electrostatic painting

Diffuser : PMMA / PC
Thermal Dissipation : Passive

Color Matt White

Frequency