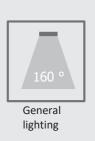

# Light technical data

Warm-up time (60 %) < 0.5 s Starting time < 0.5 s Rated beam angle  $160.00 ^{\circ}$ 