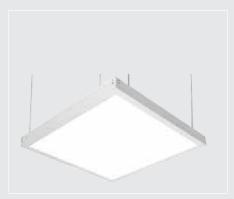

# P50 LED Panel 50W backlit 60\*60 General Specifications

Product type
Mounting type
Description

:P50 LED Panel 50 Watt 60x60: submersible - surface - suspended: The backlit LED panel is ideal

for retro fixtures that provide better lighting conditions, visually comfortable and uniform illumination.: interior light: offices, schools, hospitals, banks and supermarkets.