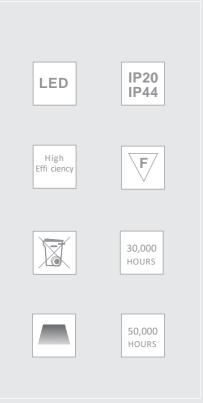

# **Lighting Specifications**

Wattage : 50 w

Iumen : 5500 lm

Efficacy :110 lm/w

Power Factor : 0.95

CRI :≥ 80

Color temperature : 3000 k : 4000k : 6500 k Rated lifetime : 30,000 / 50.000 hrs.

Life time >30,000 hrs.and 2years warranty

# Lifespan

Lifespan 30,000HRS
Warranty 2 Years

Number of switching cycles 20,000

Certificates & standards

Type of protection IP44
Standards CE
Energy efficiency class A++

Energy consumption 50 Kwh/1000h