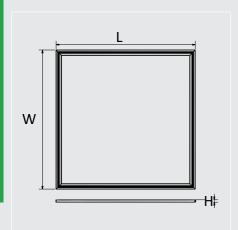

### **Dimensions**

| Mounting<br>(mm) | Length (mm | Width (mm) | Height | coed |
|------------------|------------|------------|--------|------|
| submersible      | 595        | 595        | 25     | 49   |