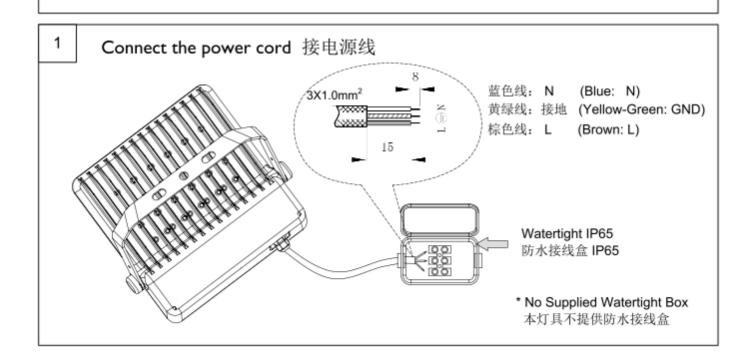

灯具应由有资格的电工安装,接线要符合IEC-60364-7-714标准或国家标准。

4. The connection of power cable on luminaire is type Y. 该灯具上的电源线缆属Y型连接。