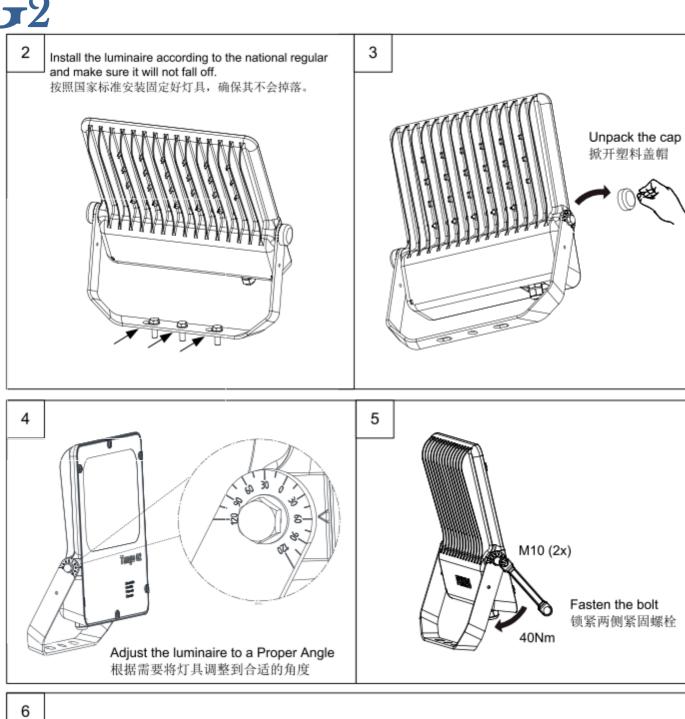

# Temperatures & operating conditions

Ambient temperature range -10 ..... +75°C

1. Switch off power before operation.

操作前请务必关闭电源。

- 2. The luminaire should be replaced immediately if any crack or deterioration. 若灯具破损,请勿继续使用。
- 3. The Luminaire should be installed by a qualified electrician and wired in accordance with the latest IEC-60364-7-714 regulations or the national requirements.

灯具应由有资格的电工安装,接线要符合IEC-60364-7-714标准或国家标准。

4. The connection of power cable on luminaire is type Y. 该灯具上的电源线缆属Y型连接。