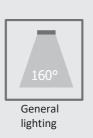

# Light technical data

Warm-up time (60 %) < 0.5 s Starting time < 0.5 s Rated beam angle  $160.00 ^{\circ}$ 