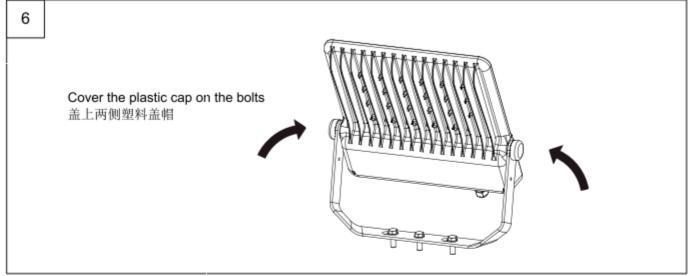

# Temperatures & operating conditions

Ambient temperature range -10 ..... +75°C

1. Switch off power before operation.

操作前请务必关闭电源。

- 2. The luminaire should be replaced immediately if any crack or deterioration. 若灯具破损,请勿继续使用。
- 3. The Luminaire should be installed by a qualified electrician and wired in accordance with the latest IEC-60364-7-714 regulations or the national requirements.

灯具应由有资格的电工安装,接线要符合IEC-60364-7-714标准或国家标准。

4. The connection of power cable on luminaire is type Y. 该灯具上的电源线缆属Y型连接。