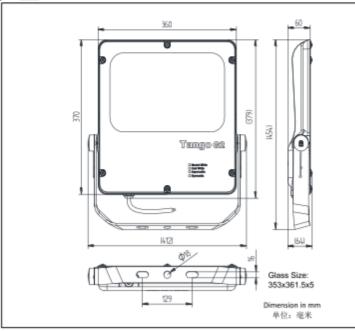

#### **Dimensions**

Length: 475 mmWidth: 360 mmHeight: 60 mm

Weight :4 kg~4,300 kg