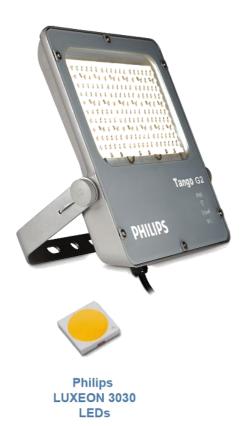

G<sub>2</sub>

Flood Light LED 200 W

# G2

# Flood Light LED 200 W

90% comparing to traditional floodlights.

Category : Outdoor light

Applications : Warehouse, parking, advertising signs and façade lighting.

Philips LUXEON 3030 LEDs