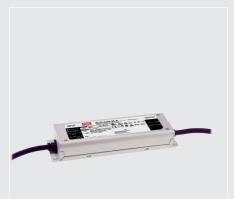

#### **Electrical Specifications**

Driver : Mean Well

Wide input range : 100-305 V AC

Full power output at 70~100%

Metal case with IP67

Surge protection with :6kv/4kv

Protection functions OVP/SCP/OCP/OTP

Frequency : 50 Hz

Life time >50,000 hrs.and 5years warranty