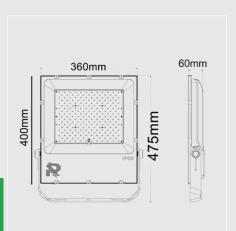

#### **Dimensions**

Length: 475 mmWidth: 360 mmHeight: 60 mm

Weight :4 kg~4,300 kg