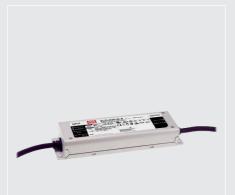

#### **Electrical Specifications**

Driver : Mean Well

Wide input range : 100-305 V AC

Full power output at :70~100%

Metal case with :IP67

Surge protection with :6kv/4kv

Protection functions :OVP/SCP/OCP/OTP

Frequency : 50 Hz

Life time >50,000 hrs.and 5years warranty