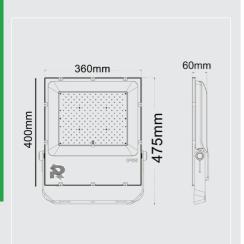

#### **Dimensions**

Length: 475 mmWidth: 360 mmHeight: 60 mm

Weight :4 kg~4,300 kg