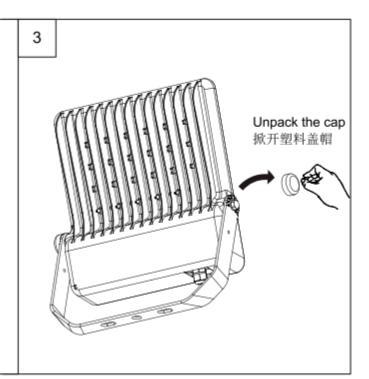

# Temperatures & operating conditions

Ambient temperature range -10 ..... +75°C

1. Switch off power before operation.

操作前请务必关闭电源。

- 2. The luminaire should be replaced immediately if any crack or deterioration. 若灯具破损,请勿继续使用。
- 3. The Luminaire should be installed by a qualified electrician and wired in accordance with the latest IEC-60364-7-714 regulations or the national requirements.

灯具应由有资格的电工安装,接线要符合IEC-60364-7-714标准或国家标准。

4. The connection of power cable on luminaire is type Y. 该灯具上的电源线缆属Y型连接。