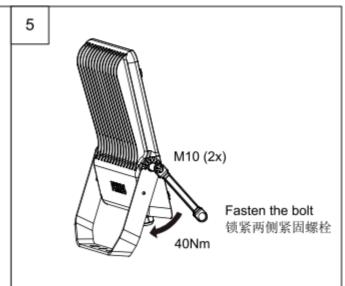

# Temperatures & operating conditions

Ambient temperature range -10 ..... +75°C

1. Switch off power before operation.

操作前请务必关闭电源。

- 2. The luminaire should be replaced immediately if any crack or deterioration. 若灯具破损,请勿继续使用。
- 3. The Luminaire should be installed by a qualified electrician and wired in accordance with the latest IEC-60364-7-714 regulations or the national requirements.

灯具应由有资格的电工安装,接线要符合IEC-60364-7-714标准或国家标准。

4. The connection of power cable on luminaire is type Y. 该灯具上的电源线缆属Y型连接。