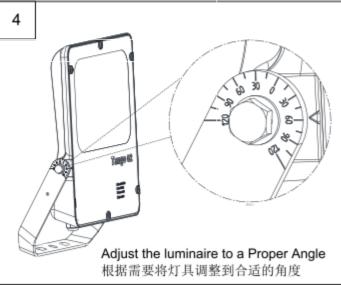

# Temperatures & operating conditions

Ambient temperature range -10 ..... +75°C

1. Switch off power before operation.

操作前请务必关闭电源。

- 2. The luminaire should be replaced immediately if any crack or deterioration. 若灯具破损,请勿继续使用。
- 3. The Luminaire should be installed by a qualified electrician and wired in accordance with the latest IEC-60364-7-714 regulations or the national requirements.

灯具应由有资格的电工安装,接线要符合IEC-60364-7-714标准或国家标准。

4. The connection of power cable on luminaire is type Y. 该灯具上的电源线缆属Y型连接。