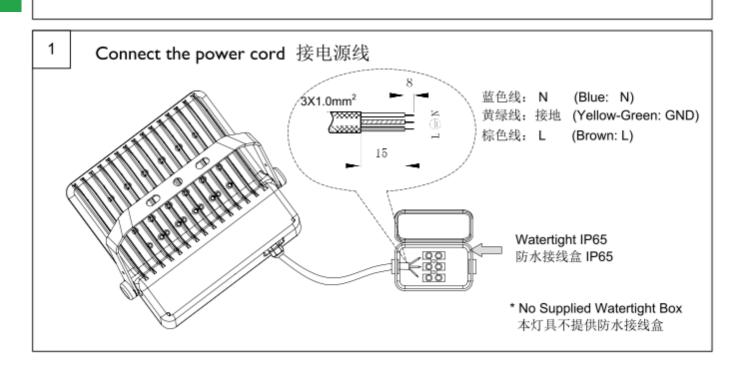

# Temperatures & operating conditions

Ambient temperature range -10 ..... +75°C

1. Switch off power before operation.

操作前请务必关闭电源。

- 2. The luminaire should be replaced immediately if any crack or deterioration. 若灯具破损,请勿继续使用。
- 3. The Luminaire should be installed by a qualified electrician and wired in accordance with the latest IEC-60364-7-714 regulations or the national requirements.

灯具应由有资格的电工安装,接线要符合IEC-60364-7-714标准或国家标准。

4. The connection of power cable on luminaire is type Y. 该灯具上的电源线缆属Y型连接。