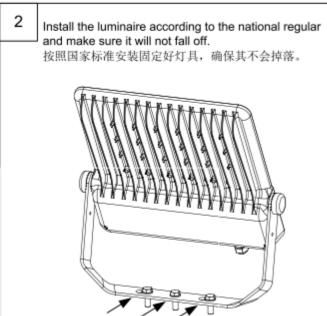

# Temperatures & operating conditions

Ambient temperature range -10 ..... +75°C

1. Switch off power before operation.

操作前请务必关闭电源。

- 2. The luminaire should be replaced immediately if any crack or deterioration. 若灯具破损,请勿继续使用。
- 3. The Luminaire should be installed by a qualified electrician and wired in accordance with the latest IEC-60364-7-714 regulations or the national requirements.

灯具应由有资格的电工安装,接线要符合IEC-60364-7-714标准或国家标准。

4. The connection of power cable on luminaire is type Y. 该灯具上的电源线缆属Y型连接。