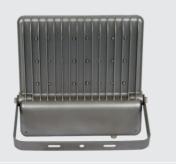

# G2 Flood Light LED 115 W

### **General Specifications**

Product type : Flood Light Mounting type : By bracket

Description :G2 floodlights are ideal for outdoor use that ensure an excellent

quality of light, it has an optimized weight and size due to its compact design, very homogenous light, energy saving up to

### **Physical Specifications**

Body : Die cast aluminum body

Finishes : Electrostatic painting for outdoor

Diffuser : Tempered glass

Thermal Dissipation : Passive

**Color** Silver gray

#### **Dimensions**

Length: 475 mmWidth: 360 mmHeight: 60 mm

Weight :4 kg~4,300 kg