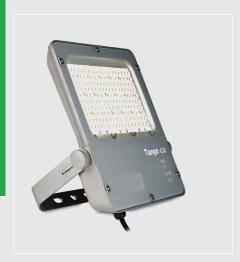

# G2 Flood Light LED 115 W

### **General Specifications**

Product type : Flood Light Mounting type : By bracket

Description :G2 floodlights are ideal for outdoor use that ensure an excellent

quality of light, it has an optimized weight and size due to its compact design, very homogenous light, energy saving up to

90% comparing to traditional floodlights.

Category : Outdoor light

Applications : Warehouse, parking, advertising signs and façade lighting.

Philips LUXEON 3030 LEDs

### **Physical Specifications**

Body : Die cast aluminum body

Finishes : Electrostatic painting for outdoor

Diffuser : Tempered glass

Thermal Dissipation : Passive

**Color** Silver gray

#### **Dimensions**

Length: 475 mmWidth: 360 mmHeight: 60 mm

Weight :4 kg~4,300 kg