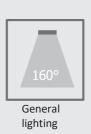

### Light technical data

Warm-up time (60 %) < 0.5 s Starting time < 0.5 s Rated beam angle  $160.00 ^{\circ}$ 