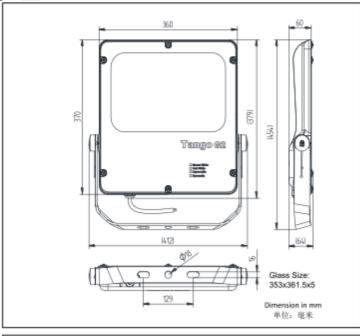

#### **Dimensions**

Length: 475 mmWidth: 360 mmHeight: 60 mm

Weight :4 kg~4,300 kg