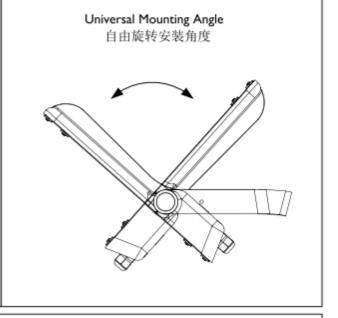

### **General Specifications**

Product type : Flood Light Mounting type : By bracket

Description :G2 floodlights are ideal for outdoor use that ensure an excellent

quality of light, it has an optimized weight and size due to its compact design, very homogenous light, energy saving up to