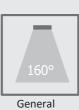

## Light technical data

| Warm-up time (60 %) | < 0.5 s |
|---------------------|---------|
| Starting time       | < 0.5 s |
| Rated beam angle    | 160.00° |