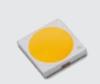

**Philips LUXEON 3030 LEDs** 

### **Lighting Specifications**

| Wattage           | :150 w       |
|-------------------|--------------|
| lumen             | :22.500 lm   |
| Efficacy          | :≥150 lm/w   |
| Power Factor      | :0.98        |
| CRI               | :≥80         |
| Color temperature | : 6500 k     |
| Rated lifetime    | :50,000 hrs. |
|                   |              |