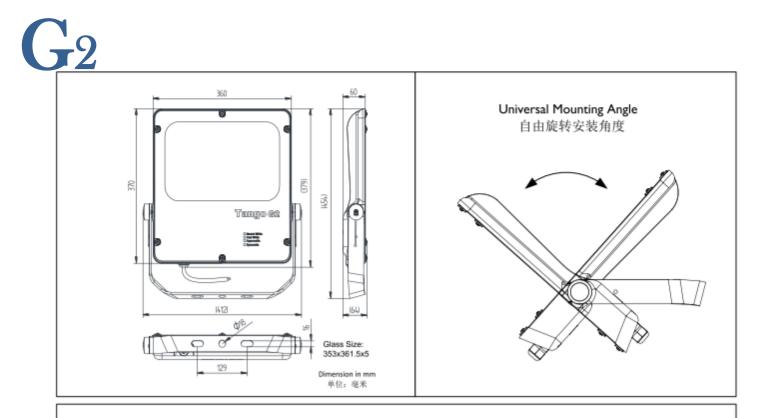

# **G**2 Flood Light LED 150 W

### **Dimensions**

| Length | : |
|--------|---|
| Width  | : |
| Height | : |
| Weight | : |

#### 475 mm 360 mm 60 mm 4 kg~4,300 kg