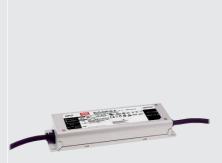

#### Driver : Mean Well : 100-305 V AC Wide input range Full power output at 70~100% Metal case with IP67

**Electrical Specifications** 

Surge protection with :6kv/4kv Protection functions OVP/SCP/OCP/OTP : 50 Hz Frequency Life time >50,000 hrs.and 5years warranty