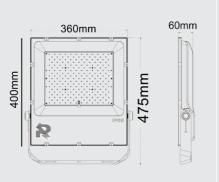

### **Dimensions**

| Length | : |
|--------|---|
| Width  | : |
| Height | : |
| Weight | : |

#### 475 mm 360 mm 60 mm 4 kg~4,300 kg