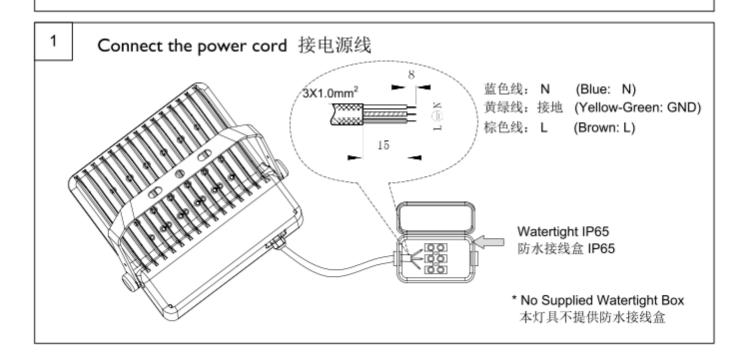

### **Temperatures & operating conditions**

Ambient temperature range

-10 ..... +75°C

操作前请务必关闭电源。

2. The luminaire should be replaced immediately if any crack or deterioration. 若灯具破损,请勿继续使用。

3. The Luminaire should be installed by a qualified electrician and wired in accordance with the latest IEC-60364-7-714 regulations or the national requirements.

灯具应由有资格的电工安装,接线要符合IEC-60364-7-714标准或国家标准。 4. The connection of power cable on luminaire is type Y. 该灯具上的电源线缆属Y型连接。