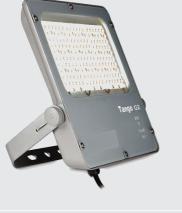

# **G**2 Flood Light LED 150 W

### **General Specifications**

Product type : Flood Light Mounting type : By bracket

| 1                                                                  |
|--------------------------------------------------------------------|
| :G2 floodlights are ideal for outdoor use that ensure an excellent |
| quality of light, it has an optimized weight and size due to its   |
| compact design, very homogenous light, energy saving up to         |
| 90% comparing to traditional floodlights.                          |
| : Outdoor light                                                    |
| : Warehouse, parking, advertising signs and façade lighting.       |
|                                                                    |

### **Physical Specifications**

- Body Finishes Diffuser Thermal Dissipation Color Silver gray
- : Die cast aluminum body : Electrostatic painting for outdoor : Tempered glass
- : Passive