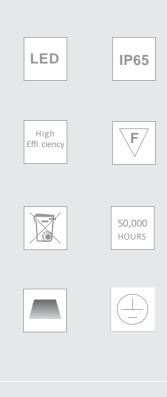

### **Lighting Specifications**

| Wattage           | :150 w       |
|-------------------|--------------|
| lumen             | :22.500 lm   |
| Efficacy          | :≥150 lm/w   |
| Power Factor      | :0.98        |
| CRI               | :≥80         |
| Color temperature | : 6500 k     |
| Rated lifetime    | :50,000 hrs. |
|                   |              |

### **Physical Specifications**

- Body Finishes Diffuser Thermal Dissipation Color Silver gray
- : Die cast aluminum body : Electrostatic painting for outdoor : Tempered glass
- : Passive

#### Driver : Mean Well : 100-305 V AC Wide input range Full power output at 70~100% Metal case with IP67

**Electrical Specifications** 

Surge protection with :6kv/4kv Protection functions OVP/SCP/OCP/OTP : 50 Hz Frequency Life time >50,000 hrs.and 5years warranty

### Lifespan

| Lifespan                                               | 50,000HRS     |
|--------------------------------------------------------|---------------|
| Warranty                                               | 5 Years       |
| Number of switching cycles<br>Certificates & standards | 100,000       |
| Type of protection                                     | IP65          |
| Standards                                              | CE            |
| Energy efficiency class                                | A++           |
| Energy consumption                                     | 150 Kwh/1000h |